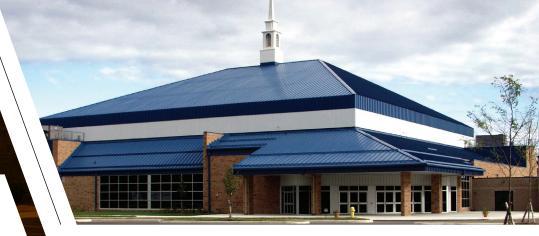

## Worship Facilities

Beautiful, economical worship facilities are a Robertson specialty. Large clear spans and flexible layouts are the perfect answer for sanctuaries, meeting rooms, and multi-purpose spaces.

## **Count on Robertson's Experience with Worship Facilities:**

- Clear spans and high ceilings allow for the comfortable accommodation of your congregation
- A Robertson metal building can integrate with traditional construction materials such as glass, masonry, brick, stone, and many other popular veneers that can be designed to suit any shape or profile you have in mind
- Multi-span framing systems allow for single or double sloped roofs in your design
- Performance-proven quality materials used in the manufacturing process ensure savings on future upkeep and maintenance costs
- Energy efficient buildings can be easily expanded and have virtually maintenance-free roofing