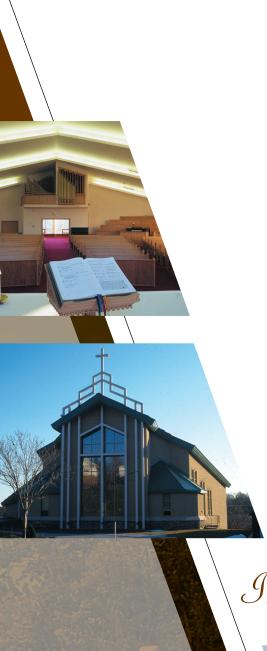

## Worship Facilities

Beautiful, economical worship facilities are a Robertson specialty. Large clear spans and flexible layouts are the perfect answer for sanctuaries, meeting rooms, and multi-purpose spaces.

## **Count on Robertson's Experience with Worship Facilities:**

- Clear spans and high ceilings allow for the comfortable accommodation of your congregation
- A Robertson metal building can integrate with traditional construction materials such as glass, masonry, brick, stone, and many other popular veneers that can be designed to suit any shape or profile you have in mind
- Multi-span framing systems allow for single or double sloped roofs in your design
- Performance-proven quality materials used in the manufacturing process ensure savings on future upkeep and maintenance costs
- Energy efficient buildings can be easily expanded and have virtually maintenance-free roofing