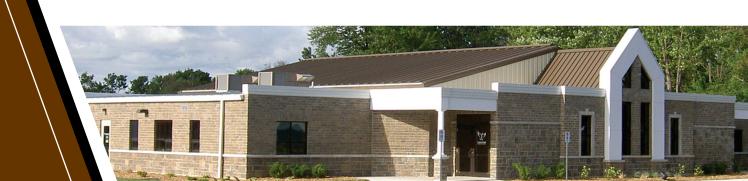

## Worship Facilities

Beautiful, economical worship facilities are a Robertson specialty. Large clear spans and flexible layouts are the perfect answer for sanctuaries, meeting rooms, and multi-purpose spaces.

## **Count on Robertson's Experience with Worship Facilities:**

- Clear spans and high ceilings allow for the comfortable accommodation of your congregation
- A Robertson metal building can integrate with traditional construction materials such as glass, masonry, brick, stone, and many other popular veneers that can be designed to suit any shape or profile you have in mind
- Multi-span framing systems allow for single or double sloped roofs in your design
- Performance-proven quality materials used in the manufacturing process ensure savings on future upkeep and maintenance costs
- Energy efficient buildings can be easily expanded and have virtually maintenance-free roofing